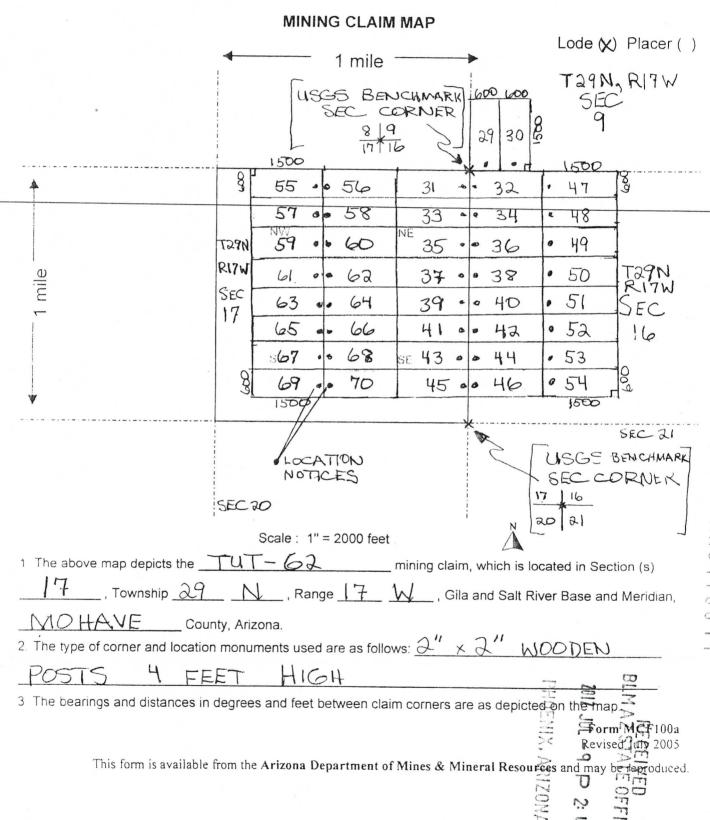

| TUT                   | PEA        | K        |            |
|      | (USGS MARKER)                                                              |                       |            |          |            |
|      |                                                                            |                       |            |          |            |
| (    | DATED AND POSTED on the ground this 5th day of JULY                        | . 20 12               |            |          |            |
|      | OCATOR (s) Lotta au                                                        |                       |            |          |            |
|      |                                                                            |                       |            |          |            |



# AMC 4 | 5 5 8 0

7

## FEE# 2012035130

OFFICIAL RECORDS OF MOHAVE COUNTY CAROL MEIER, COUNTY RECORDER

PAGE: 1 of 2



9

07/05/2012 04:38 PM Fee: \$10.00

|                                                                          |                       | Š         | 2             |            |
|--------------------------------------------------------------------------|-----------------------|-----------|---------------|------------|
| LOCATION NOTICE FOR LODE MINING CLAIM                                    |                       | 200       | Ē             | REC<br>ZS  |
| NOTICE IS HEREBY GIVEN that the TUT-63                                   | BLM                   | A<br>A    | ٥             | AEV        |
| lode mining claim has been located