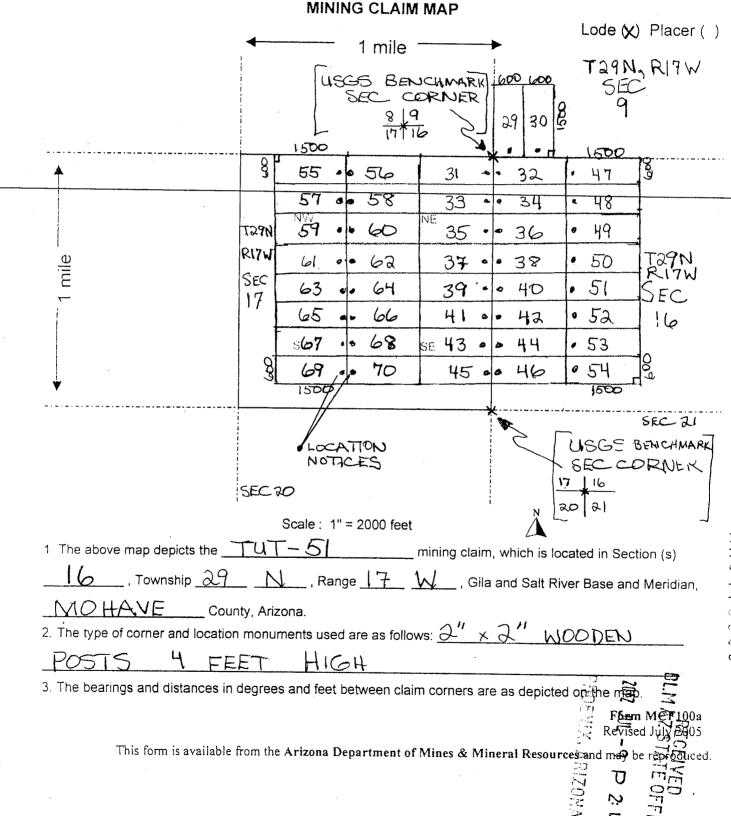

|             | <del></del>   |                 |                                        | عد   | Ü   | $\Xi$ |
|-------------|---------------|-----------------|----------------------------------------|------|-----|-------|
| LINE<br>NO. | AMC<br>NUMBER | CLAIM/SITE NAME | COUNTY RECORDER<br>DATA (If available) | TWP  | RNG | SEC   |
| 49          | 416653        | TUT-36          | 2012 035 103                           | 29N  | 17W | 16    |
| 50          | 416654        | TUT -37         | 2012 035 104                           | 29N  | 17W | 17    |
| 51          | 416655        | TUT-38          | 2012 035 105                           | 29N  | 17W | 16    |
| 52          | 416656        | TUT-39          | 2012 035 106                           | 29N  | 17W | 17    |
| <i>5</i> 3  | 416657        | TUT-40          | 2012 035 107                           | 29N  | 17W | 16    |
| 54          | 416658        | TUT-41          | 2012035 108                            | 29N  | 17W | 17    |
| 55          | 416659        | TUT-42          | 2012035 109                            | 291/ | 17W | 16    |
| 56          | 416660        | TUT-43          | 2012 035 110                           | 29N  | 17W | 17    |
| 57          | 416661        | TUT-44          | 2012035111                             | 29N  | 17W | 16    |
| 58          | 416662        | TUT-45          | 2012 035 112                           | 29N  | 17W | 17    |
| 59          | 416663        | TUT-46          | 2012 035 113                           | 29N  | 17W | 16    |
| 60          | 416664        | TUT-47          | 2012 035 114                           | 29N  | 17W | 16    |
| 61          | 416665        | TUT-48          | 2012 035 115                           | 29N  | 17W | 16    |
| 62          | 416666        | TUT-49          | 2012 035 116                           | 29N  | 17W | 16    |
| 63          | 416667        | TUT-50          | 2012 035 117                           | 29N  | 17W | 16    |
| 64          | 416668        | TUT-51          | 2012 035 118                           | 29N  | 17W | 16    |
| 65          | 416669        | TUT-52          | 2012 035 119                           | 29N  | 17W | 16    |
| 66          | 416670        | TUT-53          | 2012 035 120                           | 29N  | 17W | 16    |
| 67          | 416671        | TUT-54          | 2012 035 121                           | 29N  | 17W | 16    |