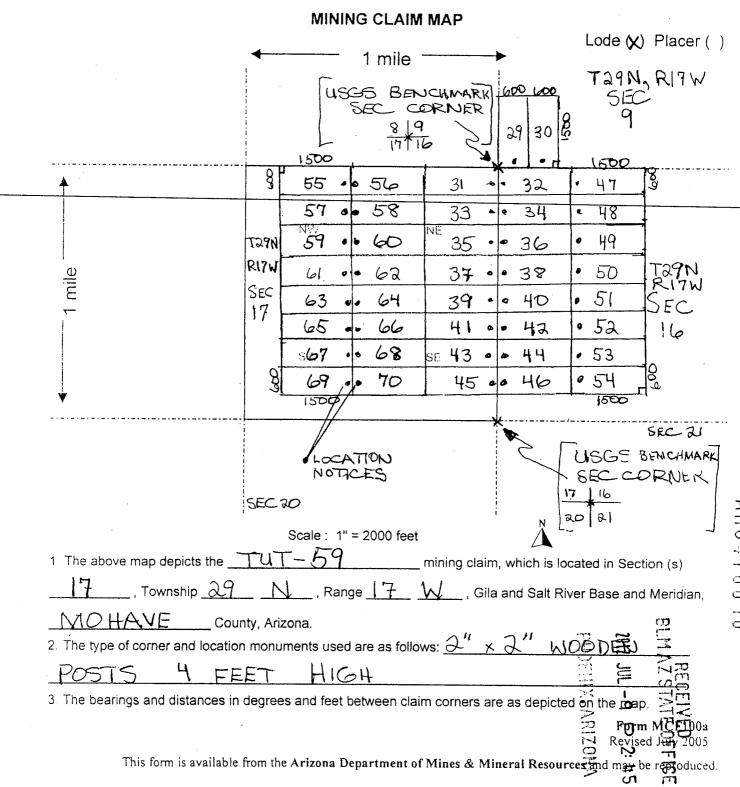

|             | <del></del>   |                 |                                        | عد   | Ü   | $\Xi$ |
|-------------|---------------|-----------------|----------------------------------------|------|-----|-------|
| LINE<br>NO. | AMC<br>NUMBER | CLAIM/SITE NAME | COUNTY RECORDER<br>DATA (If available) | TWP  | RNG | SEC   |
| 49          | 416653        | TUT-36          | 2012 035 103                           | 29N  | 17W | 16    |
| 50          | 416654        | TUT -37         | 2012 035 104                           | 29N  | 17W | 17    |
| 51          | 416655        | TUT-38          | 2012 035 105                           | 29N  | 17W | 16    |
| 52          | 416656        | TUT-39          | 2012 035 106                           | 29N  | 17W | 17    |
| <i>5</i> 3  | 416657        | TUT-40          | 2012 035 107                           | 29N  | 17W | 16    |
| 54          | 416658        | TUT-41          | 2012035 108                            | 29N  | 17W | 17    |
| 55          | 416659        | TUT-42          | 2012035 109                            | 291/ | 17W | 16    |
| 56          | 416660        | TUT-43          | 2012 035 110                           | 29N  | 17W | 17    |
| 57          | 416661        | TUT-44          | 2012035111                             | 29N  | 17W | 16    |
| 58          | 416662        | TUT-45          | 2012 035 112                           | 29N  | 17W | 17    |
| 59          | 416663        | TUT-46          | 2012 035 113                           | 29N  | 17W | 16    |
| 60          | 416664        | TUT-47          | 2012 035 114                           | 29N  | 17W | 16    |
| 61          | 416665        | TUT-48          | 2012 035 115                           | 29N  | 17W | 16    |
| 62          | 416666        | TUT-49          | 2012 035 116                           | 29N  | 17W | 16    |
| 63          | 416667        | TUT-50          | 2012 035 117                           | 29N  | 17W | 16    |
| 64          | 416668        | TUT-51          | 2012 035 118                           | 29N  | 17W | 16    |
| 65          | 416669        | TUT-52          | 2012 035 119                           | 29N  | 17W | 16    |
| 66          | 416670        | TUT-53          | 2012 035 120                           | 29N  | 17W | 16    |
| 67          | 416671        | TUT-54          | 2012 035 121                           | 29N  | 17W | 16    |