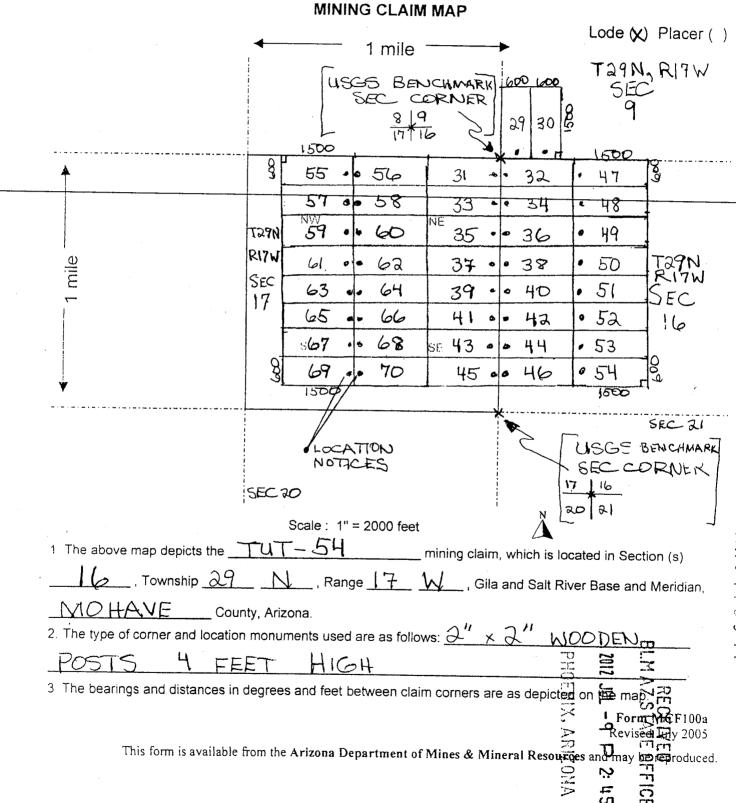

|             | <del></del>   |                 |                                        | عد   | Ü   | $\Xi$ |
|-------------|---------------|-----------------|----------------------------------------|------|-----|-------|
| LINE<br>NO. | AMC<br>NUMBER | CLAIM/SITE NAME | COUNTY RECORDER<br>DATA (If available) | TWP  | RNG | SEC   |
| 49          | 416653        | TUT-36          | 2012 035 103                           | 29N  | 17W | 16    |
| 50          | 416654        | TUT -37         | 2012 035 104                           | 29N  | 17W | 17    |
| 51          | 416655        | TUT-38          | 2012 035 105                           | 29N  | 17W | 16    |
| 52          | 416656        | TUT-39          | 2012 035 106                           | 29N  | 17W | 17    |
| <i>5</i> 3  | 416657        | TUT-40          | 2012 035 107                           | 29N  | 17W | 16    |
| 54          | 416658        | TUT-41          | 2012035 108                            | 29N  | 17W | 17    |
| 55          | 416659        | TUT-42          | 2012035 109                            | 291/ | 17W | 16    |
| 56          | 416660        | TUT-43          | 2012 035 110                           | 29N  | 17W | 17    |
| 57          | 416661        | TUT-44          | 2012035111                             | 29N  | 17W | 16    |
| 58          | 416662        | TUT-45          | 2012 035 112                           | 29N  | 17W | 17    |
| 59          | 416663        | TUT-46          | 2012 035 113                           | 29N  | 17W | 16    |
| 60          | 416664        | TUT-47          | 2012 035 114                           | 29N  | 17W | 16    |
| 61          | 416665        | TUT-48          | 2012 035 115                           | 29N  | 17W | 16    |
| 62          | 416666        | TUT-49          | 2012 035 116                           | 29N  | 17W | 16    |
| 63          | 416667        | TUT-50          | 2012 035 117                           | 29N  | 17W | 16    |
| 64          | 416668        | TUT-51          | 2012 035 118                           | 29N  | 17W | 16    |
| 65          | 416669        | TUT-52          | 2012 035 119                           | 29N  | 17W | 16    |
| 66          | 416670        | TUT-53          | 2012 035 120                           | 29N  | 17W | 16    |
| 67          | 416671        | TUT-54          | 2012 035 121                           | 29N  | 17W | 16    |