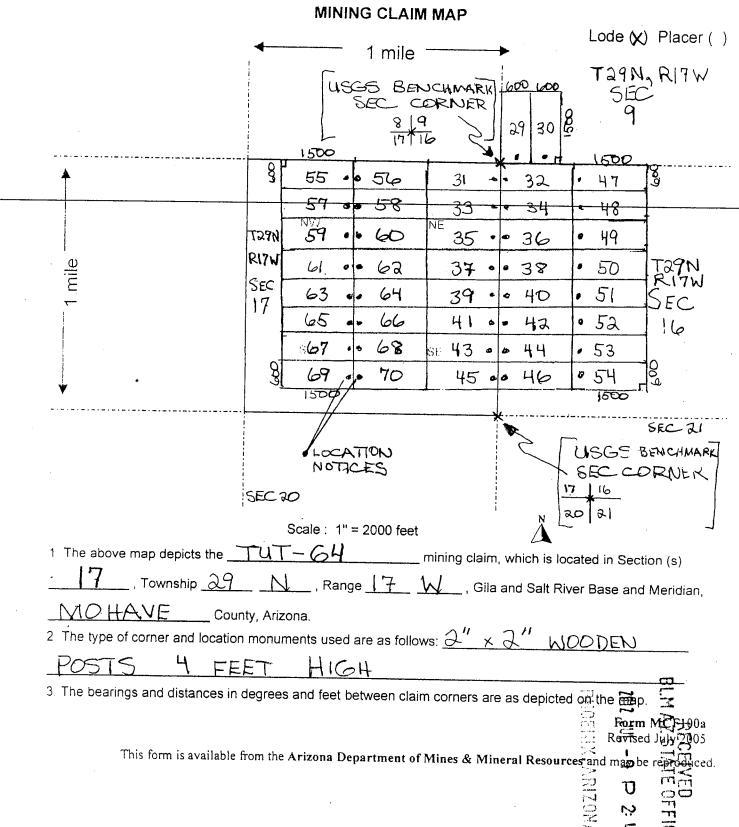

|                       |           | orm Mo   |          |





07/05/2012 04:38 PM F=:
PAGE: 1 of 2

|   |                                                                            |                           | ><          |            | 三:       |
|---|----------------------------------------------------------------------------|---------------------------|-------------|------------|----------|
|   | LOCATION NOTICE FOR LODE MINING CLAIM                                      |                           | 35          | U          | Tri<br>C |
|   | NOTICE IS HEREBY GIVEN that the TUT-65                                     | BLM                       | 1703        | 4          | 7        |
|   | lode mining claim has been located                                         | Date<br>Stamp             | 5           | 4          | 1        |
| / | by AJA