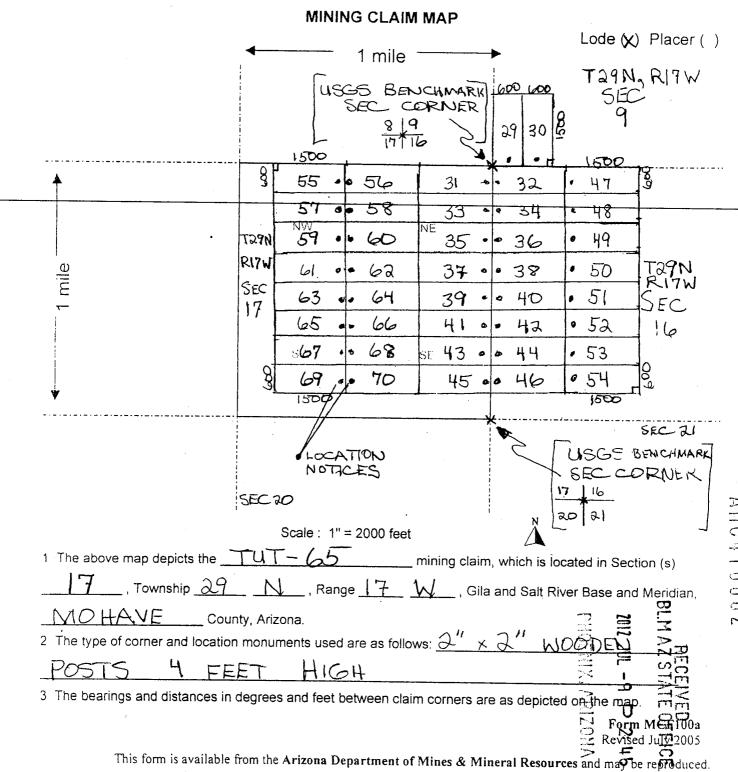

Amc 413510 413769 414246 Amc 414552 416173 416646

## **MAINTENANCE FEE PAYMENT**

Claimant Name: AJA MINING LLC

Address: 10923 Vallerosa Street

City: LAS VEGAS State: NV Zip: 89141

Telephone: 702 - 834 - 8775

E-mail address: AJAMINING @ Gmail. Com

Signature: Thomas J. arkonsk

☐ Check here if this is a change of address.

| Date Stamp  Date Stamp |
|------------------------|
|------------------------|

|   | LINE<br>NO. | AMC<br>NUMBER | CLAIM/SITE NAME | COUNTY RECORDER<br>DATA (If available) | TWP | RNG | SEC |
|---|-------------|---------------|-----------------|----------------------------------------|-----|-----|-----|
| 5 | 1           | 413510        | AJA-1           | 2012002175                             | 30N | 17W | 28  |
|   | 2           | 413511        | AJA-2           | 2012002176                             | 30N | 17W | 28  |
| - | 3           | 413512        | AJA-3           | 2012002177                             | 30N | 17W | 28  |
| - | 4           | 413513        | AJA-4           | 2012002178                             | 30N | 17W | 28  |
| - | 5           | 413514        | AJA-5           | 2012 002 179                           | 30N | 17W | 28  |
| - | 6           | 413515        | AJA-6           | 2012002180                             | 30N | 17W | 28  |
| - | 7           | 413516        | AJA-7           | 2012 002 181                           | 30N | 17W | 28  |
| ŀ | 8           | 413517        | AJA-8           | 2012 002 182                           | 30N | 17w | 28  |
| - | 9           | 413518        | AJA-9           | 2012 002 183                           | 30N | 17W | 28  |
| L | 10          | 413519        | AJA-10          | 2012 002 184                           | 30N | 17W | 28  |

List additional claims on Form MCF114.

Bureau of Land Management Arizona State Office

www.blm.gov/az/

No. of Claims: 83 x \$155=12, 865

Check No: 1090

Receipt No.: 31 054

For BLM Use Only

Form: MCF112 Revised July 2009

This form is available from the Arizona Department of Mines and Mineral Resources and may be reproduced.

May be used with the following forms for listing additional mining claims: Check One.

- ☐ Affidavit of Performance of Annual Work
- Maintenance Fee Payment
- ☐ Notice of Intent to Hold Mining Claims
  - Notice of Non-Liability for Labor and Materials Furnished

| BLM<br>Date<br>Stamp | PHOENIX. ARIZON | 2011 AUG 18 P 2 | BLM AZ STATE OF |
|----------------------|-----------------|-----------------|-----------------|
|----------------------|-----------------|-----------------|-----------------|