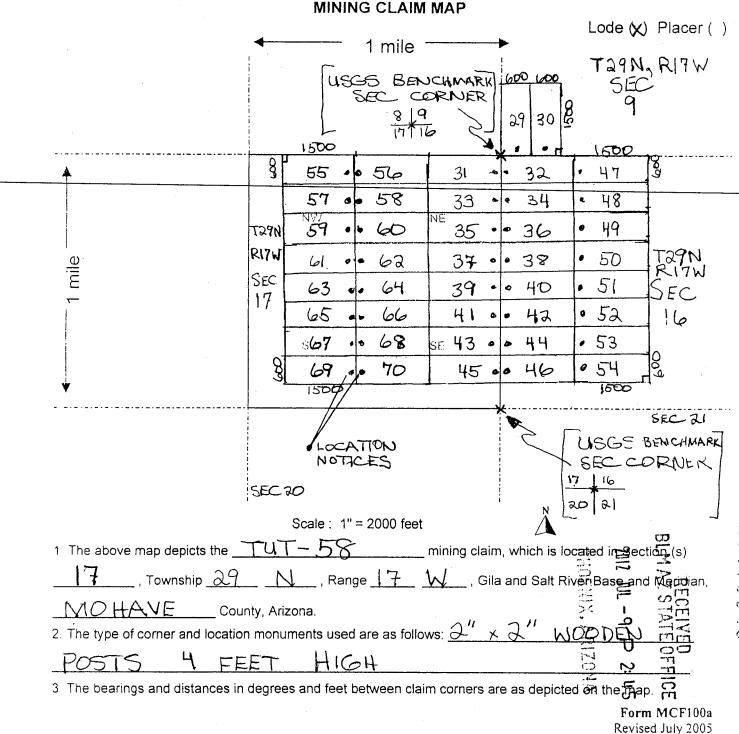

|             | <del></del>   |                 |                                        | عد   | Ü   | $\Xi$ |
|-------------|---------------|-----------------|----------------------------------------|------|-----|-------|
| LINE<br>NO. | AMC<br>NUMBER | CLAIM/SITE NAME | COUNTY RECORDER<br>DATA (If available) | TWP  | RNG | SEC   |
| 49          | 416653        | TUT-36          | 2012 035 103                           | 29N  | 17W | 16    |
| 50          | 416654        | TUT -37         | 2012 035 104                           | 29N  | 17W | 17    |
| 51          | 416655        | TUT-38          | 2012 035 105                           | 29N  | 17W | 16    |
| 52          | 416656        | TUT-39          | 2012 035 106                           | 29N  | 17W | 17    |
| <i>5</i> 3  | 416657        | TUT-40          | 2012 035 107                           | 29N  | 17W | 16    |
| 54          | 416658        | TUT-41          | 2012035 108                            | 29N  | 17W | 17    |
| 55          | 416659        | TUT-42          | 2012035 109                            | 291/ | 17W | 16    |
| 56          | 416660        | TUT-43          | 2012 035 110                           | 29N  | 17W | 17    |
| 57          | 416661        | TUT-44          | 2012035111                             | 29N  | 17W | 16    |
| 58          | 416662        | TUT-45          | 2012 035 112                           | 29N  | 17W | 17    |
| 59          | 416663        | TUT-46          | 2012 035 113                           | 29N  | 17W | 16    |
| 60          | 416664        | TUT-47          | 2012 035 114                           | 29N  | 17W | 16    |
| 61          | 416665        | TUT-48          | 2012 035 115                           | 29N  | 17W | 16    |
| 62          | 416666        | TUT-49          | 2012 035 116                           | 29N  | 17W | 16    |
| 63          | 416667        | TUT-50          | 2012 035 117                           | 29N  | 17W | 16    |
| 64          | 416668        | TUT-51          | 2012 035 118                           | 29N  | 17W | 16    |
| 65          | 416669        | TUT-52          | 2012 035 119                           | 29N  | 17W | 16    |
| 66          | 416670        | TUT-53          | 2012 035 120                           | 29N  | 17W | 16    |
| 67          | 416671        | TUT-54          | 2012 035 121                           | 29N  | 17W | 16    |