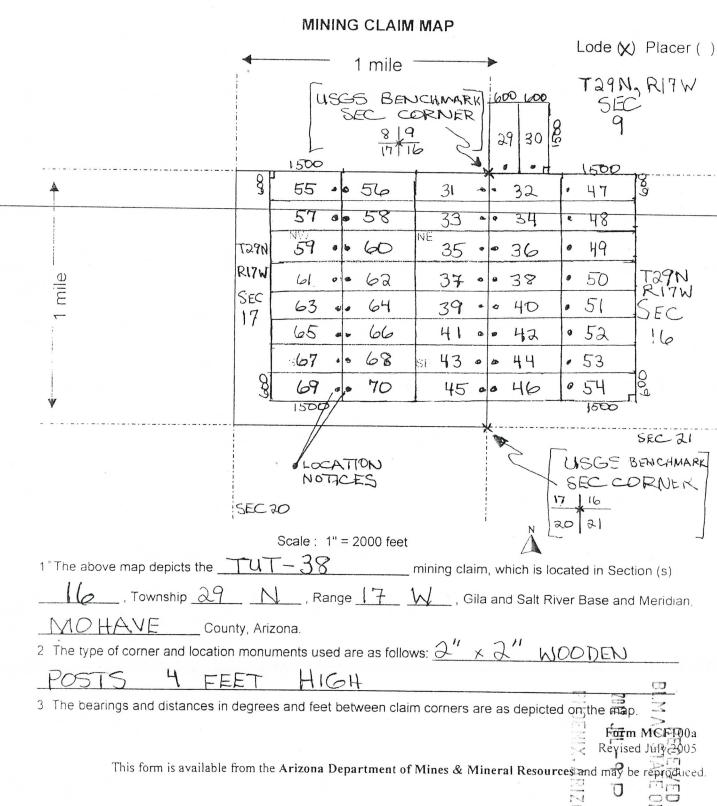

|             | <del></del>   |                 |                                        | عد   | Ü   | $\Xi$ |
|-------------|---------------|-----------------|----------------------------------------|------|-----|-------|
| LINE<br>NO. | AMC<br>NUMBER | CLAIM/SITE NAME | COUNTY RECORDER<br>DATA (If available) | TWP  | RNG | SEC   |
| 49          | 416653        | TUT-36          | 2012 035 103                           | 29N  | 17W | 16    |
| 50          | 416654        | TUT -37         | 2012 035 104                           | 29N  | 17W | 17    |
| 51          | 416655        | TUT-38          | 2012 035 105                           | 29N  | 17W | 16    |
| 52          | 416656        | TUT-39          | 2012 035 106                           | 29N  | 17W | 17    |
| <i>5</i> 3  | 416657        | TUT-40          | 2012 035 107                           | 29N  | 17W | 16    |
| 54          | 416658        | TUT-41          | 2012035 108                            | 29N  | 17W | 17    |
| 55          | 416659        | TUT-42          | 2012035 109                            | 291/ | 17W | 16    |
| 56          | 416660        | TUT-43          | 2012 035 110                           | 29N  | 17W | 17    |
| 57          | 416661        | TUT-44          | 2012035111                             | 29N  | 17W | 16    |
| 58          | 416662        | TUT-45          | 2012 035 112                           | 29N  | 17W | 17    |
| 59          | 416663        | TUT-46          | 2012 035 113                           | 29N  | 17W | 16    |
| 60          | 416664        | TUT-47          | 2012 035 114                           | 29N  | 17W | 16    |
| 61          | 416665        | TUT-48          | 2012 035 115                           | 29N  | 17W | 16    |
| 62          | 416666        | TUT-49          | 2012 035 116                           | 29N  | 17W | 16    |
| 63          | 416667        | TUT-50          | 2012 035 117                           | 29N  | 17W | 16    |
| 64          | 416668        | TUT-51          | 2012 035 118                           | 29N  | 17W | 16    |
| 65          | 416669        | TUT-52          | 2012 035 119                           | 29N  | 17W | 16    |
| 66          | 416670        | TUT-53          | 2012 035 120                           | 29N  | 17W | 16    |
| 67          | 416671        | TUT-54          | 2012 035 121                           | 29N  | 17W | 16    |