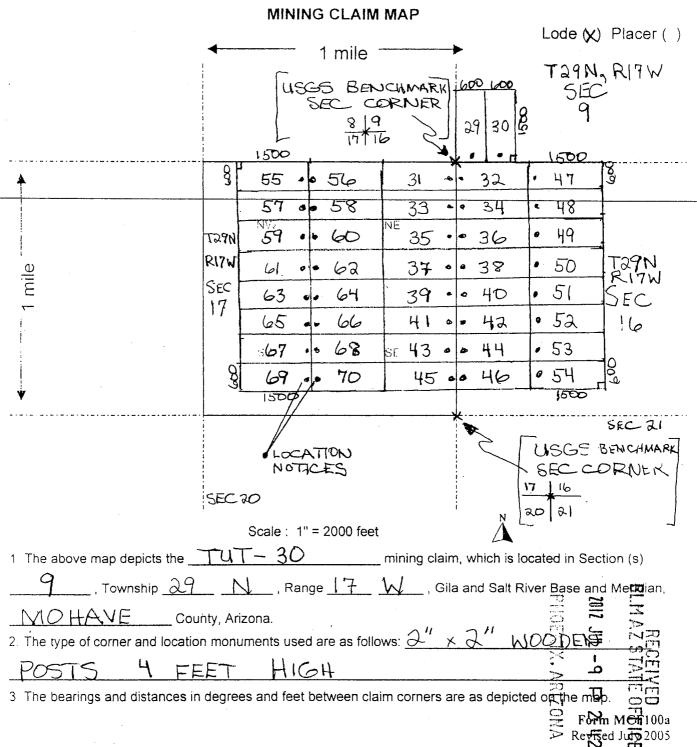

|   |             | 7             |                 |                                        |             | W    | [11] |
|---|-------------|---------------|-----------------|----------------------------------------|-------------|------|------|
| 1 | LINE<br>NO. | AMC<br>NUMBER | CLAIM/SITE NAME | COUNTY RECORDER<br>DATA (If available) | TWP         | RNG  | SEC  |
|   | 30          | 414564        | AJA-30          | 2012013 869                            | 30N         | 17W  | 34   |
|   | 31          | 414565        | AJA-31          | 2012013870                             | 30N         | 17W  | 34   |
|   | 32          | 414566        | AJA-32          | 2012013871                             | 30N         | 17W  | 33   |
| L | 33          | 414567        | AJA-33          | 2012013872                             | 30N         | 17W  | 28   |
|   | 34          | 416177        | TUT - 21        | 2012027296                             | 29N         | 17W  | 4    |
|   |             | 416178        | TUT- 22         | 2012027297                             | 29N         | 17W  | 4    |
|   | 36          | 416179        | TUT-23          | 2012027298                             | 29N         | 17W  | 4    |
|   | 37          | 416 180       | TUT-24          | 2012 027 299                           | 29N         | 17W  | 4    |
|   | 38          | 416181        | TUT- 25         | 2012 027 300                           | 30N         | 18 W | 33   |
|   | 39          | 416182        | TUT - 26        | 2012 027 30 1                          | 30N         | 18W  | 33   |
|   | 40          | 416 183       | TUT-27          | 2012027302                             | 3 <i>0N</i> | 18W  | 33   |
| - | 41          | 416184        | TUT-28          | 2012 027303                            | 30N         | 18W  | 33   |
|   | 42          | 416646        | TUT-29          | 2012 035 096                           | 29N         | 17W  | 9    |
|   | 43          | 416647        | TUT-30          | 2012035097                             | 29N         | 17W  | 9    |
| - | 44          | 416 648       | TUT-31          | 2012 035 098                           | 29N         | 17W  | 17   |
| - | 45          | 416649        | TUT-32          | 2012 035 099                           | 29N         | 17W  | 16   |
| - | . 1         | 416 650       | TUT-33          | 2012035 100                            | 29N         | 17W  | 17   |
| - |             | 416651        | TUT-34          | 2012035 101                            | 29N         | 17W  | 16   |
| L | 48          | 416652        | TUT-35          | 2012 035 102                           | 29N         | 17W  | 17   |
|   |             |               |                 |                                        |             |      |      |