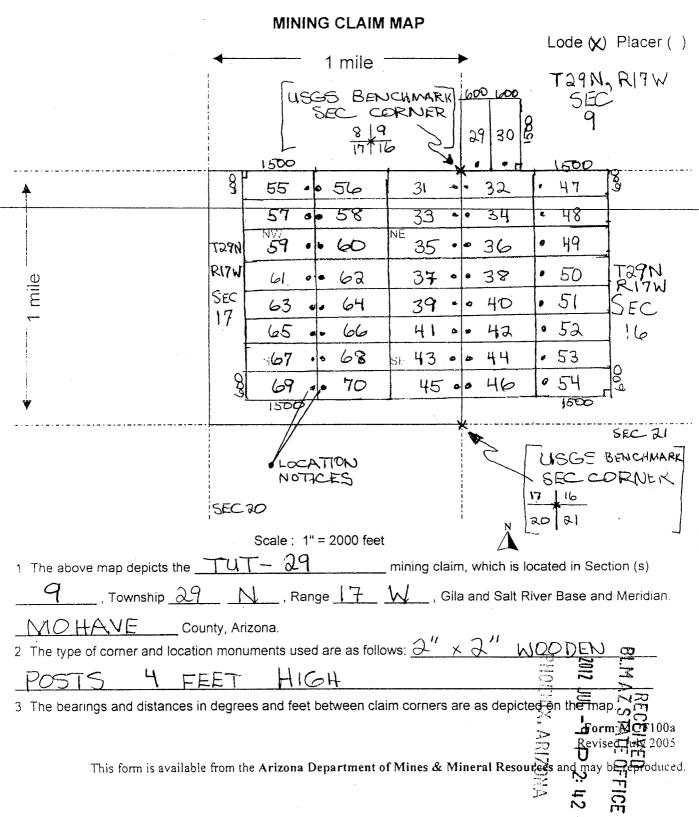

|   |             | 7             |                 |                                        |             | W    | [11] |
|---|-------------|---------------|-----------------|----------------------------------------|-------------|------|------|
| 1 | LINE<br>NO. | AMC<br>NUMBER | CLAIM/SITE NAME | COUNTY RECORDER<br>DATA (If available) | TWP         | RNG  | SEC  |
|   | 30          | 414564        | AJA-30          | 2012013 869                            | 30N         | 17W  | 34   |
|   | 31          | 414565        | AJA-31          | 2012013870                             | 30N         | 17W  | 34   |
|   | 32          | 414566        | AJA-32          | 2012013871                             | 30N         | 17W  | 33   |
| L | 33          | 414567        | AJA-33          | 2012013872                             | 30N         | 17W  | 28   |
|   | 34          | 416177        | TUT - 21        | 2012027296                             | 29N         | 17W  | 4    |
|   |             | 416178        | TUT- 22         | 2012027297                             | 29N         | 17W  | 4    |
|   | 36          | 416179        | TUT-23          | 2012027298                             | 29N         | 17W  | 4    |
|   | 37          | 416 180       | TUT-24          | 2012 027 299                           | 29N         | 17W  | 4    |
|   | 38          | 416181        | TUT- 25         | 2012 027 300                           | 30N         | 18 W | 33   |
|   | 39          | 416182        | TUT - 26        | 2012 027 30 1                          | 30N         | 18W  | 33   |
|   | 40          | 416 183       | TUT-27          | 2012027302                             | 3 <i>0N</i> | 18W  | 33   |
| - | 41          | 416184        | TUT-28          | 2012 027303                            | 30N         | 18W  | 33   |
|   | 42          | 416646        | TUT-29          | 2012 035 096                           | 29N         | 17W  | 9    |
|   | 43          | 416647        | TUT-30          | 2012035097                             | 29N         | 17W  | 9    |
| - | 44          | 416 648       | TUT-31          | 2012 035 098                           | 29N         | 17W  | 17   |
| - | 45          | 416649        | TUT-32          | 2012 035 099                           | 29N         | 17W  | 16   |
| - | . 1         | 416 650       | TUT-33          | 2012035 100                            | 29N         | 17W  | 17   |
| - |             | 416651        | TUT-34          | 2012035 101                            | 29N         | 17W  | 16   |
| L | 48          | 416652        | TUT-35          | 2012 035 102                           | 29N         | 17W  | 17   |
|   |             |               |                 |                                        |             |      |      |