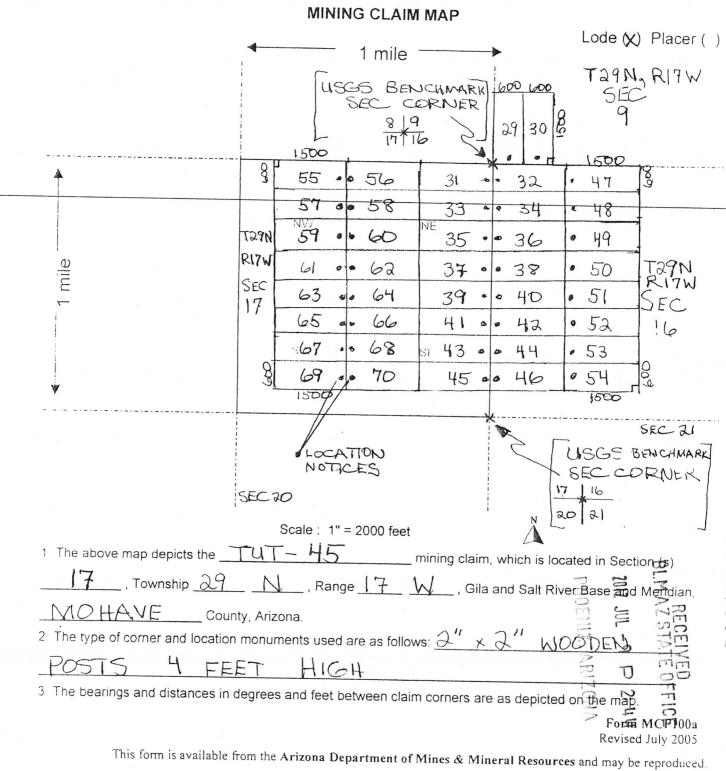

## **MAINTENANCE FEE PAYMENT**

Claimant Name: AJA MINING LLC

Address: 10923 Vallerosa Street

City: LAS VEGAS State: NV Zip: 89141

Telephone: 702 - 834 - 8775

E-mail address: AJAMINING @ Gmail. Com

Signature: Thomas J. arkonsk

☐ Check here if this is a change of address.

| Date Stamp  Date Stamp |
|------------------------|
|------------------------|

|   | LINE<br>NO. | AMC<br>NUMBER | CLAIM/SITE NAME | COUNTY RECORDER<br>DATA (If available) | TWP | RNG | SEC |
|---|-------------|---------------|-----------------|----------------------------------------|-----|-----|-----|
| 5 | 1           | 413510        | AJA-1           | 2012002175                             | 30N | 17W | 28  |
|   | 2           | 413511        | AJA-2           | 2012002176                             | 30N | 17W | 28  |
| - | 3           | 413512        | AJA-3           | 2012002177                             | 30N | 17W | 28  |
| - | 4           | 413513        | AJA-4           | 2012002178                             | 30N | 17W | 28  |
| - | 5           | 413514        | AJA-5           | 2012 002 179                           | 30N | 17W | 28  |
| - | 6           | 413515        | AJA-6           | 2012002180                             | 30N | 17W | 28  |
| - | 7           | 413516        | AJA-7           | 2012 002 181                           | 30N | 17W | 28  |
| ŀ | 8           | 413517        | AJA-8           | 2012 002 182                           | 30N | 17w | 28  |
| - | 9           | 413518        | AJA-9           | 2012 002 183                           | 30N | 17W | 28  |
| L | 10          | 413519        | AJA-10          | 2012 002 184                           | 30N | 17W | 28  |

List additional claims on Form MCF114.

Bureau of Land Management Arizona State Office

www.blm.gov/az/

No. of Claims: 83 x \$155=12, 865

Check No: 1090

Receipt No.: 31 054

For BLM Use Only

Form: MCF112 Revised July 2009

This form is available from the Arizona Department of Mines and Mineral Resources and may be reproduced.

May be used with the following forms for listing additional mining claims: Check One.

- ☐ Affidavit of Performance of Annual Work
- Maintenance Fee Payment
- ☐ Notice of Intent to Hold Mining Claims
  - Notice of Non-Liability for Labor and Materials Furnished