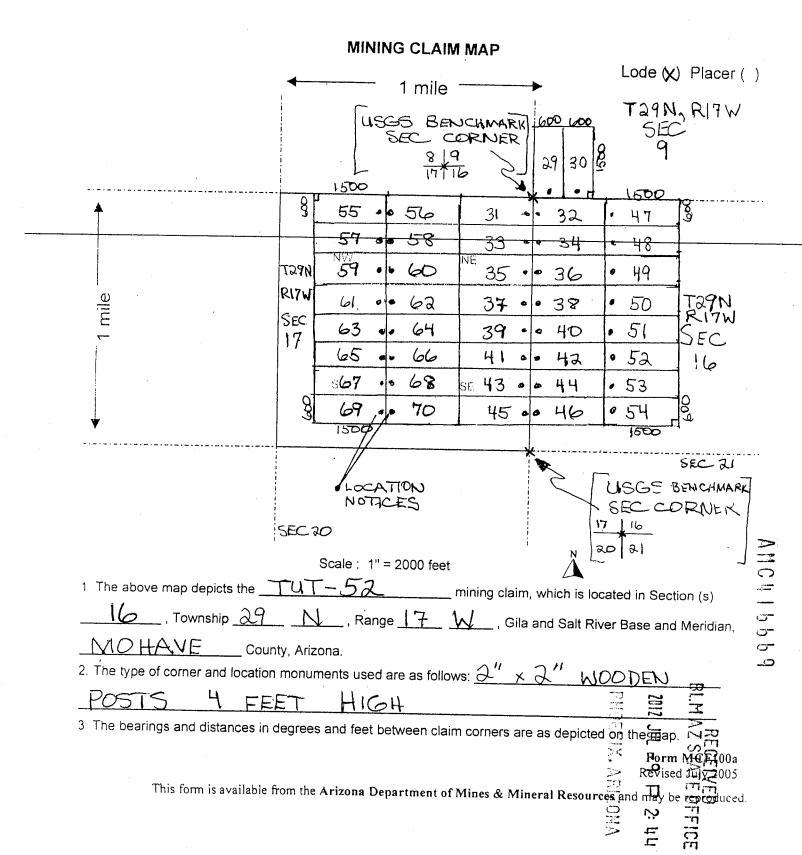

|             | <del></del>   |                 |                                        | عد   | Ü   | $\Xi$ |
|-------------|---------------|-----------------|----------------------------------------|------|-----|-------|
| LINE<br>NO. | AMC<br>NUMBER | CLAIM/SITE NAME | COUNTY RECORDER<br>DATA (If available) | TWP  | RNG | SEC   |
| 49          | 416653        | TUT-36          | 2012 035 103                           | 29N  | 17W | 16    |
| 50          | 416654        | TUT -37         | 2012 035 104                           | 29N  | 17W | 17    |
| 51          | 416655        | TUT-38          | 2012 035 105                           | 29N  | 17W | 16    |
| 52          | 416656        | TUT-39          | 2012 035 106                           | 29N  | 17W | 17    |
| <i>5</i> 3  | 416657        | TUT-40          | 2012 035 107                           | 29N  | 17W | 16    |
| 54          | 416658        | TUT-41          | 2012035 108                            | 29N  | 17W | 17    |
| 55          | 416659        | TUT-42          | 2012035 109                            | 291/ | 17W | 16    |
| 56          | 416660        | TUT-43          | 2012 035 110                           | 29N  | 17W | 17    |
| 57          | 416661        | TUT-44          | 2012035111                             | 29N  | 17W | 16    |
| 58          | 416662        | TUT-45          | 2012 035 112                           | 29N  | 17W | 17    |
| 59          | 416663        | TUT-46          | 2012 035 113                           | 29N  | 17W | 16    |
| 60          | 416664        | TUT-47          | 2012 035 114                           | 29N  | 17W | 16    |
| 61          | 416665        | TUT-48          | 2012 035 115                           | 29N  | 17W | 16    |
| 62          | 416666        | TUT-49          | 2012 035 116                           | 29N  | 17W | 16    |
| 63          | 416667        | TUT-50          | 2012 035 117                           | 29N  | 17W | 16    |
| 64          | 416668        | TUT-51          | 2012 035 118                           | 29N  | 17W | 16    |
| 65          | 416669        | TUT-52          | 2012 035 119                           | 29N  | 17W | 16    |
| 66          | 416670        | TUT-53          | 2012 035 120                           | 29N  | 17W | 16    |
| 67          | 416671        | TUT-54          | 2012 035 121                           | 29N  | 17W | 16    |