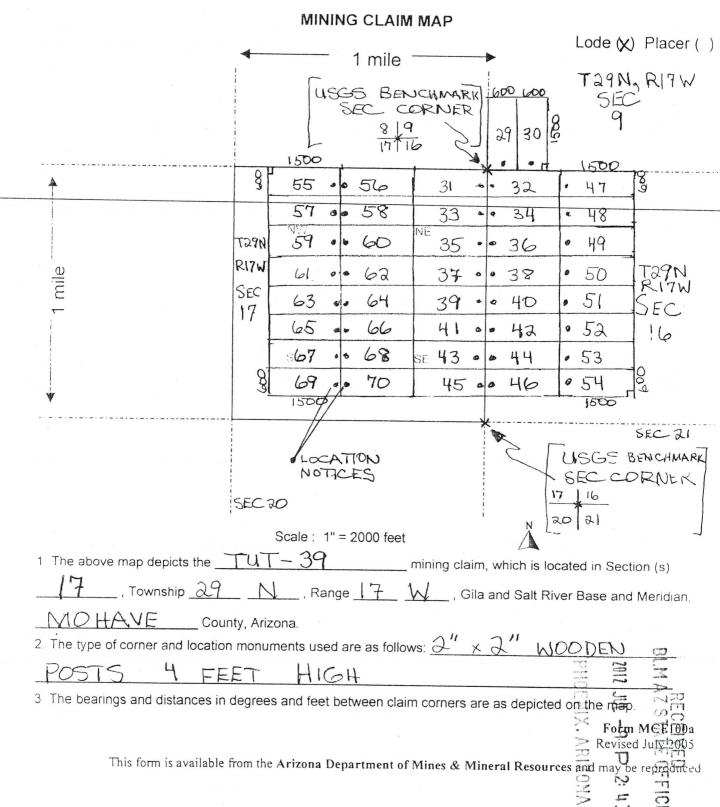

|             | <del></del>   |                 |                                        | عد   | Ü   | $\Xi$ |
|-------------|---------------|-----------------|----------------------------------------|------|-----|-------|
| LINE<br>NO. | AMC<br>NUMBER | CLAIM/SITE NAME | COUNTY RECORDER<br>DATA (If available) | TWP  | RNG | SEC   |
| 49          | 416653        | TUT-36          | 2012 035 103                           | 29N  | 17W | 16    |
| 50          | 416654        | TUT -37         | 2012 035 104                           | 29N  | 17W | 17    |
| 51          | 416655        | TUT-38          | 2012 035 105                           | 29N  | 17W | 16    |
| 52          | 416656        | TUT-39          | 2012 035 106                           | 29N  | 17W | 17    |
| <i>5</i> 3  | 416657        | TUT-40          | 2012 035 107                           | 29N  | 17W | 16    |
| 54          | 416658        | TUT-41          | 2012035 108                            | 29N  | 17W | 17    |
| 55          | 416659        | TUT-42          | 2012035 109                            | 291/ | 17W | 16    |
| 56          | 416660        | TUT-43          | 2012 035 110                           | 29N  | 17W | 17    |
| 57          | 416661        | TUT-44          | 2012035111                             | 29N  | 17W | 16    |
| 58          | 416662        | TUT-45          | 2012 035 112                           | 29N  | 17W | 17    |
| 59          | 416663        | TUT-46          | 2012 035 113                           | 29N  | 17W | 16    |
| 60          | 416664        | TUT-47          | 2012 035 114                           | 29N  | 17W | 16    |
| 61          | 416665        | TUT-48          | 2012 035 115                           | 29N  | 17W | 16    |
| 62          | 416666        | TUT-49          | 2012 035 116                           | 29N  | 17W | 16    |
| 63          | 416667        | TUT-50          | 2012 035 117                           | 29N  | 17W | 16    |
| 64          | 416668        | TUT-51          | 2012 035 118                           | 29N  | 17W | 16    |
| 65          | 416669        | TUT-52          | 2012 035 119                           | 29N  | 17W | 16    |
| 66          | 416670        | TUT-53          | 2012 035 120                           | 29N  | 17W | 16    |
| 67          | 416671        | TUT-54          | 2012 035 121                           | 29N  | 17W | 16    |