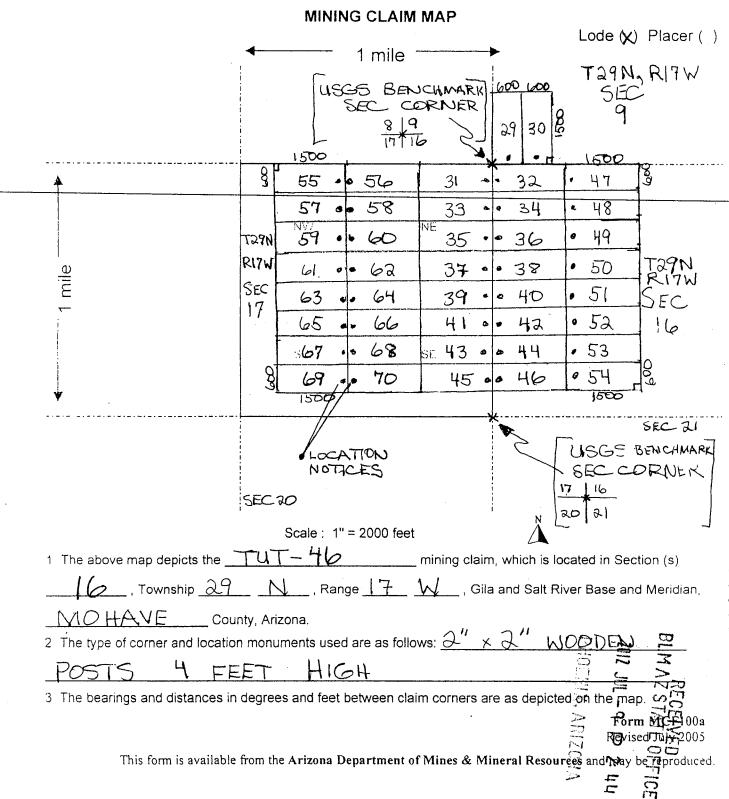

## **MAINTENANCE FEE PAYMENT**

Claimant Name: AJA MINING LLC

Address: 10923 Vallerosa Street

City: LAS VEGAS State: NV Zip: 89141

Telephone: 702 - 834 - 8775

E-mail address: AJAMINING @ Gmail. Com

Signature: Thomas J. arkonsk

☐ Check here if this is a change of address.

| Date Stamp  Date Stamp |
|------------------------|
|------------------------|

|   | LINE<br>NO. | AMC<br>NUMBER | CLAIM/SITE NAME | COUNTY RECORDER<br>DATA (If available) | TWP | RNG | SEC |
|---|-------------|---------------|-----------------|----------------------------------------|-----|-----|-----|
| 5 | 1           | 413510        | AJA-1           | 2012002175                             | 30N | 17W | 28  |
|   | 2           | 413511        | AJA-2           | 2012002176                             | 30N | 17W | 28  |
| - | 3           | 413512        | AJA-3           | 2012002177                             | 30N | 17W | 28  |
| - | 4           | 413513        | AJA-4           | 2012002178                             | 30N | 17W | 28  |
| - | 5           | 413514        | AJA-5           | 2012 002 179                           | 30N | 17W | 28  |
| - | 6           | 413515        | AJA-6           | 2012002180                             | 30N | 17W | 28  |
| - | 7           | 413516        | AJA-7           | 2012 002 181                           | 30N | 17W | 28  |
| ŀ | 8           | 413517        | AJA-8           | 2012 002 182                           | 30N | 17w | 28  |
| - | 9           | 413518        | AJA-9           | 2012 002 183                           | 30N | 17W | 28  |
| L | 10          | 413519        | AJA-10          | 2012 002 184                           | 30N | 17W | 28  |

List additional claims on Form MCF114.

Bureau of Land Management Arizona State Office

www.blm.gov/az/

No. of Claims: 83 x \$155=12, 865

Check No: 1090

Receipt No.: 31 054

For BLM Use Only

Form: MCF112 Revised July 2009

This form is available from the Arizona Department of Mines and Mineral Resources and may be reproduced.

May be used with the following forms for listing additional mining claims: Check One.

- ☐ Affidavit of Performance of Annual Work
- Maintenance Fee Payment
- ☐ Notice of Intent to Hold Mining Claims
  - Notice of Non-Liability for Labor and Materials Furnished