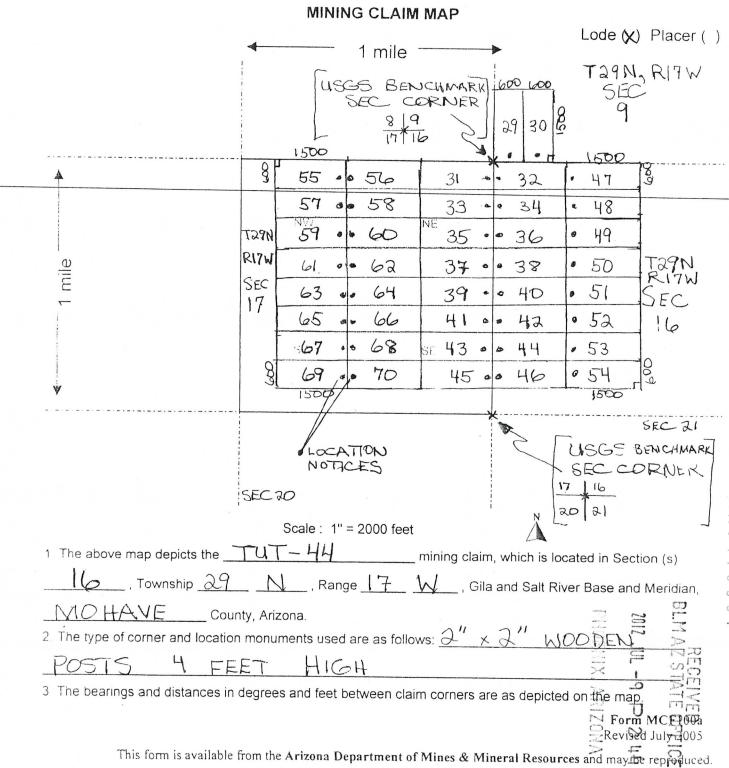

|             | <del></del>   |                 |                                        | عد   | Ü   | $\Xi$ |
|-------------|---------------|-----------------|----------------------------------------|------|-----|-------|
| LINE<br>NO. | AMC<br>NUMBER | CLAIM/SITE NAME | COUNTY RECORDER<br>DATA (If available) | TWP  | RNG | SEC   |
| 49          | 416653        | TUT-36          | 2012 035 103                           | 29N  | 17W | 16    |
| 50          | 416654        | TUT -37         | 2012 035 104                           | 29N  | 17W | 17    |
| 51          | 416655        | TUT-38          | 2012 035 105                           | 29N  | 17W | 16    |
| 52          | 416656        | TUT-39          | 2012 035 106                           | 29N  | 17W | 17    |
| <i>5</i> 3  | 416657        | TUT-40          | 2012 035 107                           | 29N  | 17W | 16    |
| 54          | 416658        | TUT-41          | 2012035 108                            | 29N  | 17W | 17    |
| 55          | 416659        | TUT-42          | 2012035 109                            | 291/ | 17W | 16    |
| 56          | 416660        | TUT-43          | 2012 035 110                           | 29N  | 17W | 17    |
| 57          | 416661        | TUT-44          | 2012035111                             | 29N  | 17W | 16    |
| 58          | 416662        | TUT-45          | 2012 035 112                           | 29N  | 17W | 17    |
| 59          | 416663        | TUT-46          | 2012 035 113                           | 29N  | 17W | 16    |
| 60          | 416664        | TUT-47          | 2012 035 114                           | 29N  | 17W | 16    |
| 61          | 416665        | TUT-48          | 2012 035 115                           | 29N  | 17W | 16    |
| 62          | 416666        | TUT-49          | 2012 035 116                           | 29N  | 17W | 16    |
| 63          | 416667        | TUT-50          | 2012 035 117                           | 29N  | 17W | 16    |
| 64          | 416668        | TUT-51          | 2012 035 118                           | 29N  | 17W | 16    |
| 65          | 416669        | TUT-52          | 2012 035 119                           | 29N  | 17W | 16    |
| 66          | 416670        | TUT-53          | 2012 035 120                           | 29N  | 17W | 16    |
| 67          | 416671        | TUT-54          | 2012 035 121                           | 29N  | 17W | 16    |