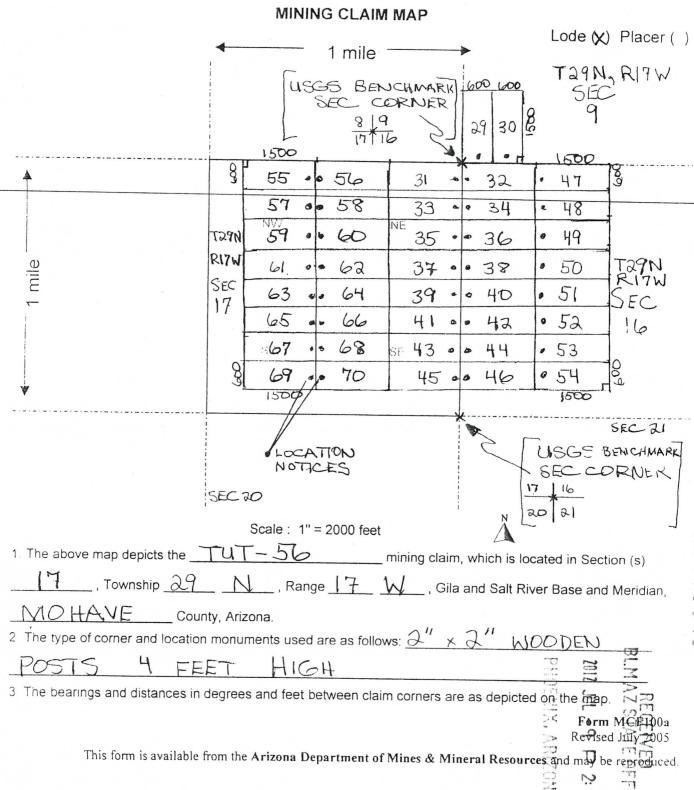

|             | <del></del>   |                 |                                        | عد   | Ü   | $\Xi$ |
|-------------|---------------|-----------------|----------------------------------------|------|-----|-------|
| LINE<br>NO. | AMC<br>NUMBER | CLAIM/SITE NAME | COUNTY RECORDER<br>DATA (If available) | TWP  | RNG | SEC   |
| 49          | 416653        | TUT-36          | 2012 035 103                           | 29N  | 17W | 16    |
| 50          | 416654        | TUT -37         | 2012 035 104                           | 29N  | 17W | 17    |
| 51          | 416655        | TUT-38          | 2012 035 105                           | 29N  | 17W | 16    |
| 52          | 416656        | TUT-39          | 2012 035 106                           | 29N  | 17W | 17    |
| <i>5</i> 3  | 416657        | TUT-40          | 2012 035 107                           | 29N  | 17W | 16    |
| 54          | 416658        | TUT-41          | 2012035 108                            | 29N  | 17W | 17    |
| 55          | 416659        | TUT-42          | 2012035 109                            | 291/ | 17W | 16    |
| 56          | 416660        | TUT-43          | 2012 035 110                           | 29N  | 17W | 17    |
| 57          | 416661        | TUT-44          | 2012035111                             | 29N  | 17W | 16    |
| 58          | 416662        | TUT-45          | 2012 035 112                           | 29N  | 17W | 17    |
| 59          | 416663        | TUT-46          | 2012 035 113                           | 29N  | 17W | 16    |
| 60          | 416664        | TUT-47          | 2012 035 114                           | 29N  | 17W | 16    |
| 61          | 416665        | TUT-48          | 2012 035 115                           | 29N  | 17W | 16    |
| 62          | 416666        | TUT-49          | 2012 035 116                           | 29N  | 17W | 16    |
| 63          | 416667        | TUT-50          | 2012 035 117                           | 29N  | 17W | 16    |
| 64          | 416668        | TUT-51          | 2012 035 118                           | 29N  | 17W | 16    |
| 65          | 416669        | TUT-52          | 2012 035 119                           | 29N  | 17W | 16    |
| 66          | 416670        | TUT-53          | 2012 035 120                           | 29N  | 17W | 16    |
| 67          | 416671        | TUT-54          | 2012 035 121                           | 29N  | 17W | 16    |