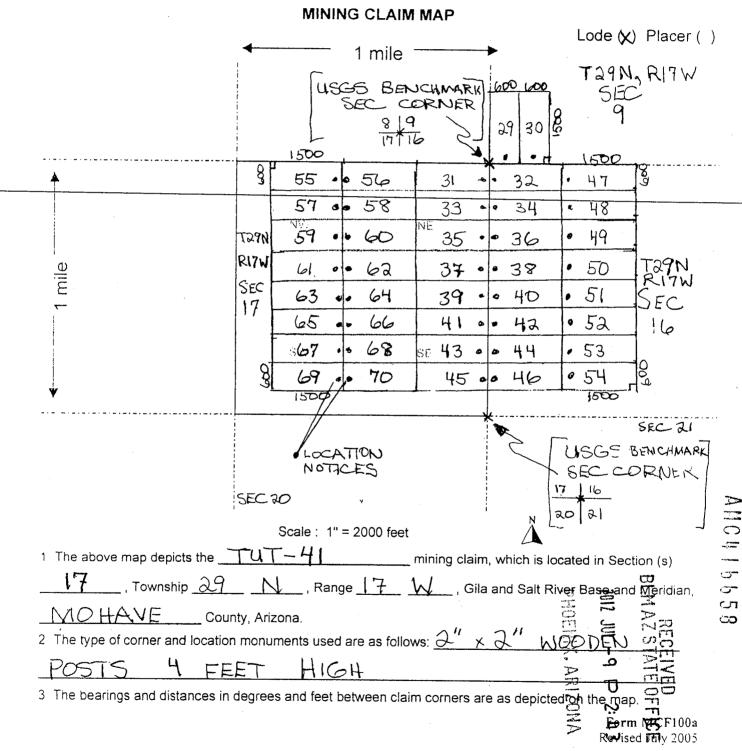

|             | <del></del>   |                 |                                        | عد   | Ü   | $\Xi$ |
|-------------|---------------|-----------------|----------------------------------------|------|-----|-------|
| LINE<br>NO. | AMC<br>NUMBER | CLAIM/SITE NAME | COUNTY RECORDER<br>DATA (If available) | TWP  | RNG | SEC   |
| 49          | 416653        | TUT-36          | 2012 035 103                           | 29N  | 17W | 16    |
| 50          | 416654        | TUT -37         | 2012 035 104                           | 29N  | 17W | 17    |
| 51          | 416655        | TUT-38          | 2012 035 105                           | 29N  | 17W | 16    |
| 52          | 416656        | TUT-39          | 2012 035 106                           | 29N  | 17W | 17    |
| <i>5</i> 3  | 416657        | TUT-40          | 2012 035 107                           | 29N  | 17W | 16    |
| 54          | 416658        | TUT-41          | 2012035 108                            | 29N  | 17W | 17    |
| 55          | 416659        | TUT-42          | 2012035 109                            | 291/ | 17W | 16    |
| 56          | 416660        | TUT-43          | 2012 035 110                           | 29N  | 17W | 17    |
| 57          | 416661        | TUT-44          | 2012035111                             | 29N  | 17W | 16    |
| 58          | 416662        | TUT-45          | 2012 035 112                           | 29N  | 17W | 17    |
| 59          | 416663        | TUT-46          | 2012 035 113                           | 29N  | 17W | 16    |
| 60          | 416664        | TUT-47          | 2012 035 114                           | 29N  | 17W | 16    |
| 61          | 416665        | TUT-48          | 2012 035 115                           | 29N  | 17W | 16    |
| 62          | 416666        | TUT-49          | 2012 035 116                           | 29N  | 17W | 16    |
| 63          | 416667        | TUT-50          | 2012 035 117                           | 29N  | 17W | 16    |
| 64          | 416668        | TUT-51          | 2012 035 118                           | 29N  | 17W | 16    |
| 65          | 416669        | TUT-52          | 2012 035 119                           | 29N  | 17W | 16    |
| 66          | 416670        | TUT-53          | 2012 035 120                           | 29N  | 17W | 16    |
| 67          | 416671        | TUT-54          | 2012 035 121                           | 29N  | 17W | 16    |