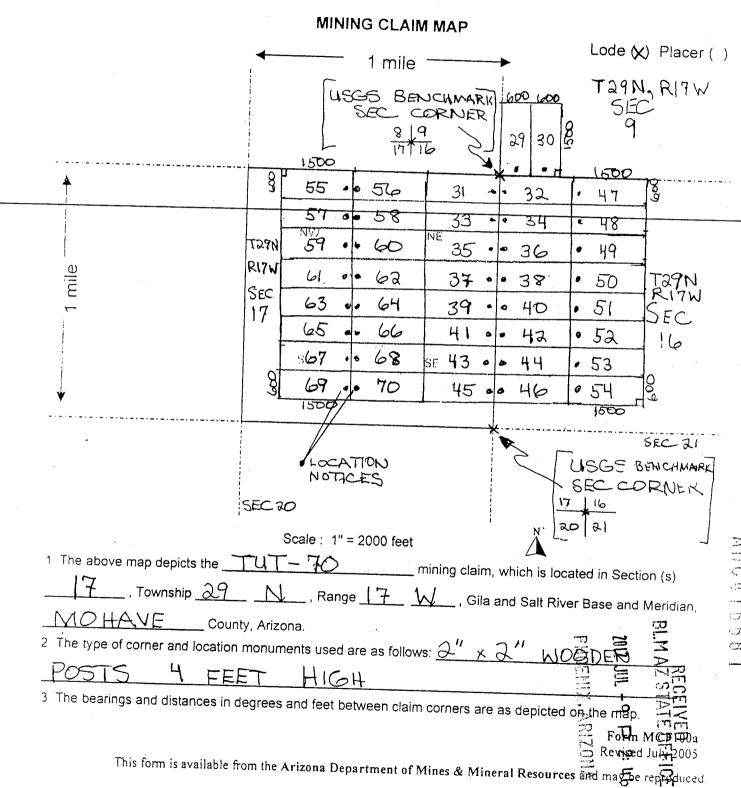

|   |             | 7             |                 |                                        |             | W    | [11] |
|---|-------------|---------------|-----------------|----------------------------------------|-------------|------|------|
| 1 | LINE<br>NO. | AMC<br>NUMBER | CLAIM/SITE NAME | COUNTY RECORDER<br>DATA (If available) | TWP         | RNG  | SEC  |
|   | 30          | 414564        | AJA-30          | 2012013 869                            | 30N         | 17W  | 34   |
|   | 31          | 414565        | AJA-31          | 2012013870                             | 30N         | 17W  | 34   |
|   | 32          | 414566        | AJA-32          | 2012013871                             | 30N         | 17W  | 33   |
| L | 33          | 414567        | AJA-33          | 2012013872                             | 30N         | 17W  | 28   |
|   | 34          | 416177        | TUT - 21        | 2012027296                             | 29N         | 17W  | 4    |
|   |             | 416178        | TUT- 22         | 2012027297                             | 29N         | 17W  | 4    |
|   | 36          | 416179        | TUT-23          | 2012027298                             | 29N         | 17W  | 4    |
|   | 37          | 416 180       | TUT-24          | 2012 027 299                           | 29N         | 17W  | 4    |
|   | 38          | 416181        | TUT- 25         | 2012 027 300                           | 30N         | 18 W | 33   |
|   | 39          | 416182        | TUT - 26        | 2012 027 30 1                          | 30N         | 18W  | 33   |
|   | 40          | 416 183       | TUT-27          | 2012027302                             | 3 <i>0N</i> | 18W  | 33   |
| - | 41          | 416184        | TUT-28          | 2012 027303                            | 30N         | 18W  | 33   |
|   | 42          | 416646        | TUT-29          | 2012 035 096                           | 29N         | 17W  | 9    |
|   | 43          | 416647        | TUT-30          | 2012035097                             | 29N         | 17W  | 9    |
| - | 44          | 416 648       | TUT-31          | 2012 035 098                           | 29N         | 17W  | 17   |
| - | 45          | 416649        | TUT-32          | 2012 035 099                           | 29N         | 17W  | 16   |
| - | . 1         | 416 650       | TUT-33          | 2012035 100                            | 29N         | 17W  | 17   |
| - |             | 416651        | TUT-34          | 2012035 101                            | 29N         | 17W  | 16   |
| L | 48          | 416652        | TUT-35          | 2012 035 102                           | 29N         | 17W  | 17   |
|   |             |               |                 |                                        |             |      |      |