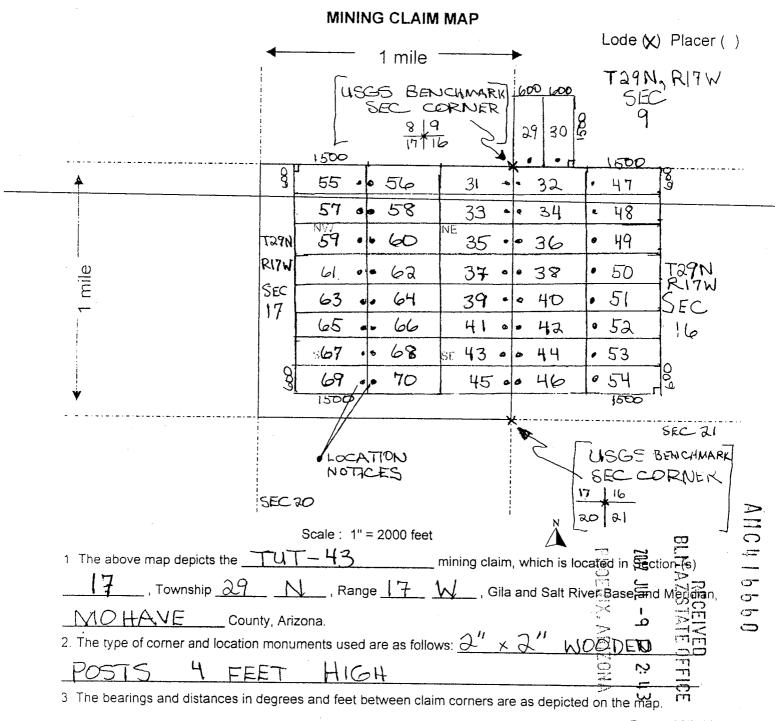

|             | <del></del>   |                 |                                        | عد   | Ü   | $\Xi$ |
|-------------|---------------|-----------------|----------------------------------------|------|-----|-------|
| LINE<br>NO. | AMC<br>NUMBER | CLAIM/SITE NAME | COUNTY RECORDER<br>DATA (If available) | TWP  | RNG | SEC   |
| 49          | 416653        | TUT-36          | 2012 035 103                           | 29N  | 17W | 16    |
| 50          | 416654        | TUT -37         | 2012 035 104                           | 29N  | 17W | 17    |
| 51          | 416655        | TUT-38          | 2012 035 105                           | 29N  | 17W | 16    |
| 52          | 416656        | TUT-39          | 2012 035 106                           | 29N  | 17W | 17    |
| <i>5</i> 3  | 416657        | TUT-40          | 2012 035 107                           | 29N  | 17W | 16    |
| 54          | 416658        | TUT-41          | 2012035 108                            | 29N  | 17W | 17    |
| 55          | 416659        | TUT-42          | 2012035 109                            | 291/ | 17W | 16    |
| 56          | 416660        | TUT-43          | 2012 035 110                           | 29N  | 17W | 17    |
| 57          | 416661        | TUT-44          | 2012035111                             | 29N  | 17W | 16    |
| 58          | 416662        | TUT-45          | 2012 035 112                           | 29N  | 17W | 17    |
| 59          | 416663        | TUT-46          | 2012 035 113                           | 29N  | 17W | 16    |
| 60          | 416664        | TUT-47          | 2012 035 114                           | 29N  | 17W | 16    |
| 61          | 416665        | TUT-48          | 2012 035 115                           | 29N  | 17W | 16    |
| 62          | 416666        | TUT-49          | 2012 035 116                           | 29N  | 17W | 16    |
| 63          | 416667        | TUT-50          | 2012 035 117                           | 29N  | 17W | 16    |
| 64          | 416668        | TUT-51          | 2012 035 118                           | 29N  | 17W | 16    |
| 65          | 416669        | TUT-52          | 2012 035 119                           | 29N  | 17W | 16    |
| 66          | 416670        | TUT-53          | 2012 035 120                           | 29N  | 17W | 16    |
| 67          | 416671        | TUT-54          | 2012 035 121                           | 29N  | 17W | 16    |