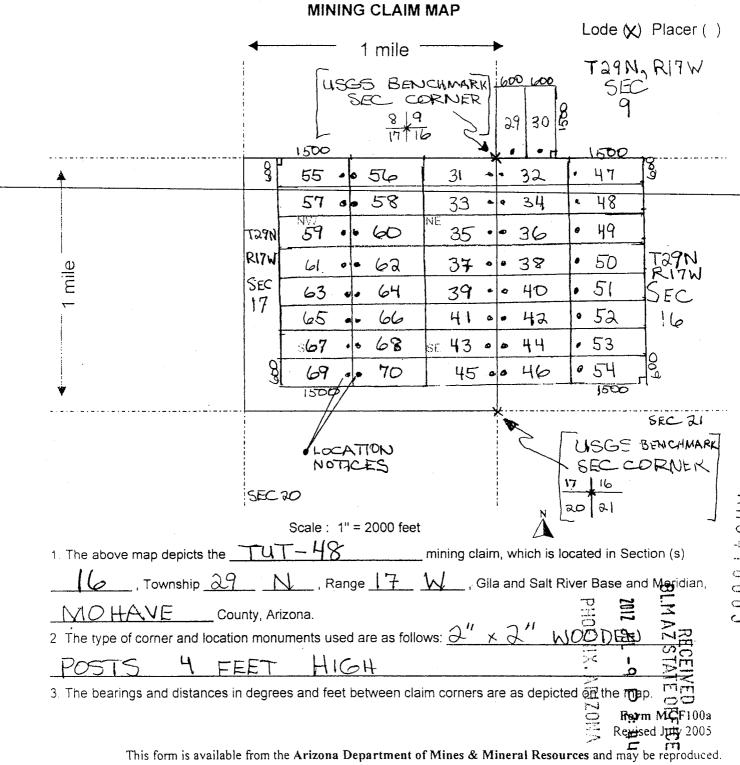

Amc 413510 413769 414246 Amc 414552 416173 416646

## **MAINTENANCE FEE PAYMENT**

Claimant Name: AJA MINING LLC

Address: 10923 Vallerosa Street

City: LAS VEGAS State: NV Zip: 89141

Telephone: 702 - 834 - 8775

E-mail address: AJAMINING @ Gmail. Com

Signature: Thomas J. arkonsk

☐ Check here if this is a change of address.

| Date Stamp  Date Stamp |
|------------------------|
|------------------------|

|   | LINE<br>NO. | AMC<br>NUMBER | CLAIM/SITE NAME | COUNTY RECORDER<br>DATA (If available) | TWP | RNG | SEC |
|---|-------------|---------------|-----------------|----------------------------------------|-----|-----|-----|
| 5 | 1           | 413510        | AJA-1           | 2012002175                             | 30N | 17W | 28  |
|   | 2           | 413511        | AJA-2           | 2012002176                             | 30N | 17W | 28  |
| - | 3           | 413512        | AJA-3           | 2012002177                             | 30N | 17W | 28  |
| - | 4           | 413513        | AJA-4           | 2012002178                             | 30N | 17W | 28  |
| - | 5           | 413514        | AJA-5           | 2012 002 179                           | 30N | 17W | 28  |
| - | 6           | 413515        | AJA-6           | 2012002180                             | 30N | 17W | 28  |
| - | 7           | 413516        | AJA-7           | 2012 002 181                           | 30N | 17W | 28  |
| ŀ | 8           | 413517        | AJA-8           | 2012 002 182                           | 30N | 17w | 28  |
| - | 9           | 413518        | AJA-9           | 2012 002 183                           | 30N | 17W | 28  |
| L | 10          | 413519        | AJA-10          | 2012 002 184                           | 30N | 17W | 28  |

List additional claims on Form MCF114.

Bureau of Land Management Arizona State Office

www.blm.gov/az/

No. of Claims: 83 x \$155=12, 865

Check No: 1090

Receipt No.: 31 054

For BLM Use Only

Form: MCF112 Revised July 2009

|   |             | ·             |                 |                                        |             | <u> </u> |            |
|---|-------------|---------------|-----------------|----------------------------------------|-------------|----------|------------|
|   | LINE<br>NO. | AMC<br>NUMBER | CLAIM/SITE NAME | COUNTY RECORDER<br>DATA (If available) | TWP         | RNG      | SEC        |
|   | 11-         | 413520        | AJA-11          | 2012 002 185                           | 30N         | 17W      | 28         |
| 4 | 12          | 413521        | AJA-12          | 2012002 186                            | 30N         | 17W      | 28         |
| _ | 13          | 413769        | AJA-13          | 2012004595                             | 3 <i>0N</i> | 17W      | 28         |
|   | 14          | 414246        | AJA- 14         | 2012009383                             | 30N         | 17W      | 28         |
|   | 15          | 414247        | AJA - 15        | 2012 009 384                           | 3 <i>0N</i> | 17W      | 28         |
|   | 16          | 414248        | AJA-16          | 2012009385                             | 30 <i>N</i> | 17W      | 28         |
| _ | 17          | 414249        | AJA-17          | 2012 009 386                           | 30N         | 17W      | 28         |
|   | 18          | 414552        | AJA-18          | 2012013857                             | 30N         | 17W      | 28         |
|   | 19          | 414553        | AJA-19          | 2012 013 858                           | 30 <i>N</i> | 17W      | 33         |
|   | 20          | 414554        | AJA-20          | 2012013 859                            | 30 <i>N</i> | 17w      | 33         |
|   | 21          | 414555        | AJA-21          | 2012 013 860                           | 30N         | 17W      | 3 <i>3</i> |
|   | 22          | 414556        | AJA-22          | 2012013 861                            | 30N         | 17W      | 33         |
|   | 23          | 414557        | AJA - 23        | 2012013 862                            | 30N         | 17W      | 33         |
|   | 24          | 414558        | AJA-24          | 2012013863                             | 30N         | 17W      | 3 <i>3</i> |
|   | 25          | 414559        | AJA-25          | 2012013864                             | 30N         | 17W      | 33         |
|   | 26          | 414560        | AJA - 26        | 2012013865                             | 30N         | 17W      | 33         |
|   | 27          | 414561        | AJA - 27        | 2012013866                             | 3 <i>0N</i> | 17W      | 33         |
|   | 28          | 414562        | AJA-28          | 2012013867                             | 30N         | 17W      | 33         |
| ` | 29          | 414563        | AJA-29          | 2012 013 868                           | 30N         | 17W      | 3 <i>3</i> |
| ¥ | ·           | ···           |                 |                                        | ı'          |          |            |

|   |             | 7             |                 |                                        |             | W    | [11] |
|---|-------------|---------------|-----------------|----------------------------------------|-------------|------|------|
| 1 | LINE<br>NO. | AMC<br>NUMBER | CLAIM/SITE NAME | COUNTY RECORDER<br>DATA (If available) | TWP         | RNG  | SEC  |
|   | 30          | 414564        | AJA-30          | 2012013 869                            | 30N         | 17W  | 34   |
|   | 31          | 414565        | AJA-31          | 2012013870                             | 30N         | 17W  | 34   |
|   | 32          | 414566        | AJA-32          | 2012013871                             | 30N         | 17W  | 33   |
| L | 33          | 414567        | AJA-33          | 2012013872                             | 30N         | 17W  | 28   |
|   | 34          | 416177        | TUT - 21        | 2012027296                             | 29N         | 17W  | 4    |
|   |             | 416178        | TUT- 22         | 2012027297                             | 29N         | 17W  | 4    |
|   | 36          | 416179        | TUT-23          | 2012027298                             | 29N         | 17W  | 4    |
|   | 37          | 416 180       | TUT-24          | 2012 027 299                           | 29N         | 17W  | 4    |
|   | 38          | 416181        | TUT- 25         | 2012 027 300                           | 30N         | 18 W | 33   |
|   | 39          | 416182        | TUT - 26        | 2012 027 30 1                          | 30N         | 18W  | 33   |
|   | 40          | 416 183       | TUT-27          | 2012027302                             | 3 <i>0N</i> | 18W  | 33   |
| - | 41          | 416184        | TUT-28          | 2012 027303                            | 30N         | 18W  | 33   |
|   | 42          | 416646        | TUT-29          | 2012 035 096                           | 29N         | 17W  | 9    |
|   | 43          | 416647        | TUT-30          | 2012035097                             | 29N         | 17W  | 9    |
| - | 44          | 416 648       | TUT-31          | 2012 035 098                           | 29N         | 17W  | 17   |
| - | 45          | 416649        | TUT-32          | 2012 035 099                           | 29N         | 17W  | 16   |
| - | . 1         | 416 650       | TUT-33          | 2012035 100                            | 29N         | 17W  | 17   |
| - |             | 416651        | TUT-34          | 2012035 101                            | 29N         | 17W  | 16   |
| L | 48          | 416652        | TUT-35          | 2012 035 102                           | 29N         | 17W  | 17   |
|   |             |               |                 |                                        |             |      |      |

|             | <del></del>   |                 |                                        | عد   | Ü   | $\Xi$ |
|-------------|---------------|-----------------|----------------------------------------|------|-----|-------|
| LINE<br>NO. | AMC<br>NUMBER | CLAIM/SITE NAME | COUNTY RECORDER<br>DATA (If available) | TWP  | RNG | SEC   |
| 49          | 416653        | TUT-36          | 2012 035 103                           | 29N  | 17W | 16    |
| 50          | 416654        | TUT -37         | 2012 035 104                           | 29N  | 17W | 17    |
| 51          | 416655        | TUT-38          | 2012 035 105                           | 29N  | 17W | 16    |
| 52          | 416656        | TUT-39          | 2012 035 106                           | 29N  | 17W | 17    |
| <i>5</i> 3  | 416657        | TUT-40          | 2012 035 107                           | 29N  | 17W | 16    |
| 54          | 416658        | TUT-41          | 2012035 108                            | 29N  | 17W | 17    |
| 55          | 416659        | TUT-42          | 2012035 109                            | 291/ | 17W | 16    |
| 56          | 416660        | TUT-43          | 2012 035 110                           | 29N  | 17W | 17    |
| 57          | 416661        | TUT-44          | 2012035111                             | 29N  | 17W | 16    |
| 58          | 416662        | TUT-45          | 2012 035 112                           | 29N  | 17W | 17    |
| 59          | 416663        | TUT-46          | 2012 035 113                           | 29N  | 17W | 16    |
| 60          | 416664        | TUT-47          | 2012 035 114                           | 29N  | 17W | 16    |
| 61          | 416665        | TUT-48          | 2012 035 115                           | 29N  | 17W | 16    |
| 62          | 416666        | TUT-49          | 2012 035 116                           | 29N  | 17W | 16    |
| 63          | 416667        | TUT-50          | 2012 035 117                           | 29N  | 17W | 16    |
| 64          | 416668        | TUT-51          | 2012 035 118                           | 29N  | 17W | 16    |
| 65          | 416669        | TUT-52          | 2012 035 119                           | 29N  | 17W | 16    |
| 66          | 416670        | TUT-53          | 2012 035 120                           | 29N  | 17W | 16    |
| 67          | 416671        | TUT-54          | 2012 035 121                           | 29N  | 17W | 16    |